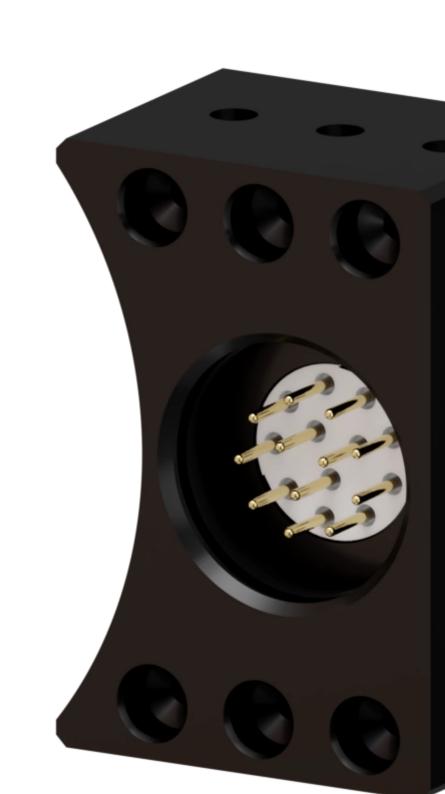

# **Manual Robotic Tool Changers | Hybrid Interfaces Modules | MEK080-6PM5-1E12**

Sous titre Transmit all your signals easily with the MEK080-6PM5-1E12

Meet the MEK080-3PM5-1E12, the latest innovation in the 36-way MEK series. Thanks to its horizontal configuration, this multi-function connector offers a lower profile while offering simultaneous pneumatic and electrical connections.

Discover the MEK-PM Multi-Energy-Coupling, an evolution of the MEK series. Pneumatic and electrical connections are arranged horizontally, providing easy integration for your projects. This system also allows simultaneous mechanical, electrical and pneumatic connection for optimal use. Available in versions with 3 or 6 air passages and 12 electrical passages, the MEK-PM is compatible with metric pneumatic fittings. Simplify your connection process with the MEK-PM Multi-Energy-Coupling.

**Pneumatic Ducts** 6 x M5

Electrical Ducts 12 x 9A (63V, 3m?) 6 x 20A (125V, 1.3m?)

**Notice:** The provided technical data are the higher limits recommended in static condition. To obtain the correct dimensioning of the product, it is necessary to hold account of all the applicable dynamic forces, including the inertia of the manipulator, the configuration of the tools and the external forces applied.