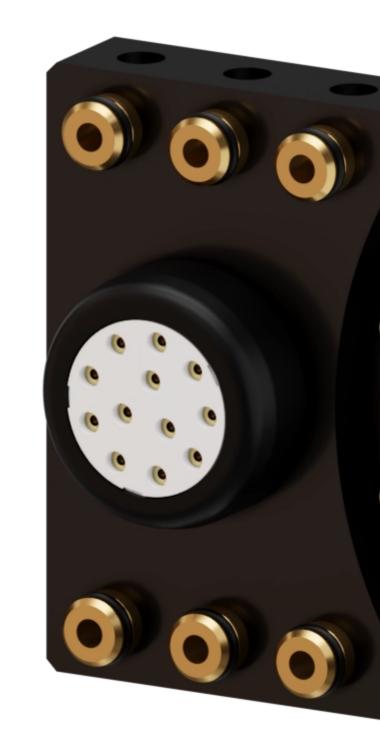

# **Manual Robotic Tool Changers | Hybrid Interfaces Modules | MEK080-6PM5-1E12**

Sous titre Transmit all your signals easily with the MEK080-6PM5-1E12

Meet the MEK080-3PM5-1E12, the latest innovation in the 36-way MEK series. Thanks to its horizontal configuration, this multi-function connector offers a lower profile while offering simultaneous pneumatic and electrical connections.

Discover the MEK-PM Multi-Energy-Coupling, an evolution of the MEK series. Pneumatic and electrical connections are arranged horizontally, providing easy integration for your projects. This system also allows simultaneous mechanical, electrical and pneumatic connection for optimal use. Available in versions with 3 or 6 air passages and 12 electrical passages, the MEK-PM is compatible with metric pneumatic fittings. Simplify your connection process with the MEK-PM Multi-Energy-Coupling.

**Pneumatic Ducts** 6 x M5

Electrical Ducts 12 x 9A (63V, 3m?) 6 x 20A (125V, 1.3m?)

**Notice:** The provided technical data are the higher limits recommended in static condition. To obtain the correct dimensioning of the product, it is necessary to hold account of all the applicable dynamic forces, including the inertia of the manipulator, the configuration of the tools and the external forces applied.