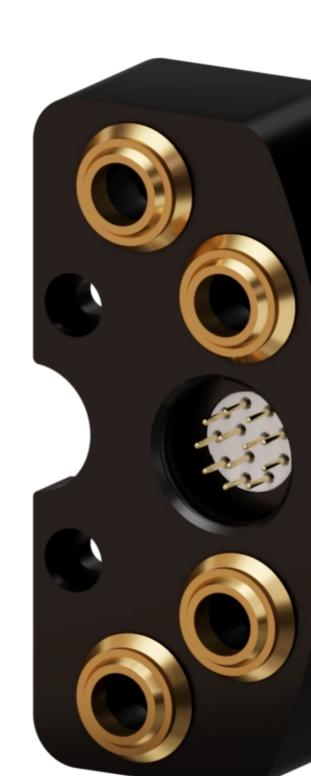

# **Manual Robotic Tool Changers | Hybrid Interfaces Modules | MEK160-4G38-1E**

Sous titre MEK160 module with 3/8" pneumatic connection, the essentials in a hybrid module

The MEK160-4G38-1E module allows the simultaneous transmission of power, air and vacuum, with different versions available to suit your needs. Increase your productivity with its 4 robust 3/8" connectors and its central connector.

Discover the MEK Multi-Energy-Coupling, the accessory of MGW changers that allows the simultaneous transmission of energy, air and vacuum. With its many advantages, it extends MGW mechanical interfaces and replaces additional connections. In addition, it transmits compressed air and vacuum from the upper assembly to the lower assembly and conducts 12 electrical signals. Available in different versions to meet your specific needs. Contact us for custom applications. MEK Multi-Energy-Coupling (for MGW, SWS) - Air, energy and vacuum. Versions available: 4 air passages, 6 or 12 electrical spits or 4 air passages and 6 electrical spits.

Pneumatic Ducts 4 x G3/8

**Electrical Ducts** 12 x 9A (63V, 3m?)

**Notice:** The provided technical data are the higher limits recommended in static condition. To obtain the correct dimensioning of the product, it is necessary to hold account of all the applicable dynamic forces, including the inertia of the manipulator, the configuration of the tools and the external forces applied.