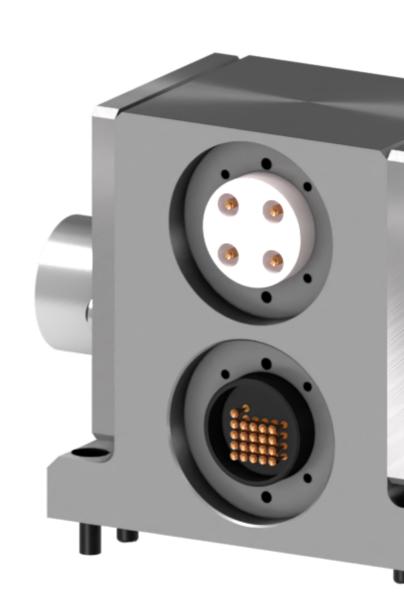

## Robot Tool Changers | Electrical module | S-EM-R-E-A4B-A17B-A3D-2xM12.5

## S-EM-R-E-A4B-A17B-A3D-2xM12.5

**Type** Electrical module

Weight 0.940 kg

**Size** 59 x 128 x 100 mm

Material Aluminum, Stainless Steel, Gold, Plastic, Copper

**Notice:** The provided technical data are the higher limits recommended in static condition. To obtain the correct dimensioning of the product, it is necessary to hold account of all the applicable dynamic forces, including the inertia of the manipulator, the configuration of the tools and the external forces applied.