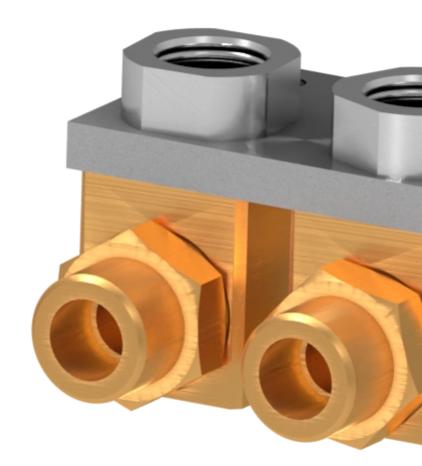

## S-EM-T-U-2VE-2M20

| Туре                   | Fluid module                     |
|------------------------|----------------------------------|
| Weight                 | 0.600 kg                         |
| Size                   | 58 x 76 x 74 mm                  |
| Pass Through Utilities | s 2 x M20                        |
| Material               | Aluminum, Stainless steel, Brass |