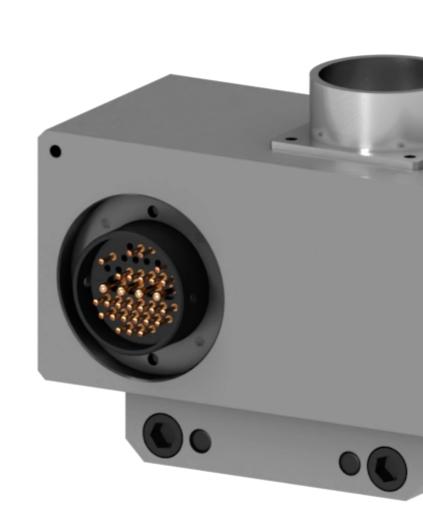

## S.1-EM-T-E-M-B02-B

**Type** Electrical module

Weight 0.880 kg

**Size** 65 x 131 x 94 mm

**Material** Aluminum, Stainless Steel, Gold, Plastic, Copper **Connector** 1 x M12 COD-D 4CTS Profinet 1 x MS 24CTS