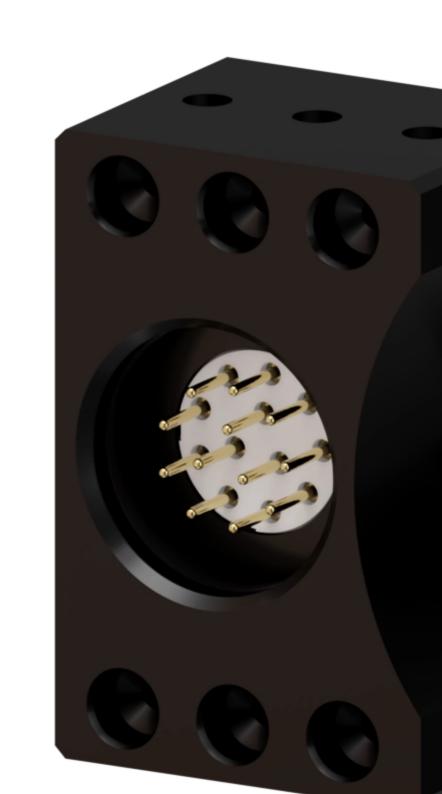

# **Manual Robotic Tool Changers | Hybrid Interfaces Modules | MEK063-6PM5-1E12**

Sous titre MEK063-6PM5-1E12 the ultimate solution for pneumatic and electric hybrid connection

Meet the MEK063-6PM5-1E12, the latest innovation in the 6-way MEK series. Thanks to its horizontal configuration, this multi-function connector offers a lower profile while offering simultaneous pneumatic and electrical connections.

Discover the MEK-PM Multi-Energy-Coupling, an evolution of the MEK series. Pneumatic and electrical connections are arranged horizontally, providing easy integration for your projects. This system also allows simultaneous mechanical, electrical and pneumatic connection for optimal use. Available in versions with 3 or 6 air passages and 12 electrical passages, the MEK-PM is compatible with metric pneumatic fittings. Simplify your connection process with the MEK-PM Multi-Energy-Coupling.

**Pneumatic Ducts** 6 x M5

Electrical Ducts 12 x 9A (63V, 3m?) 6 x 20A (125V, 1.3m?)

**Notice:** The provided technical data are the higher limits recommended in static condition. To obtain the correct dimensioning of the product, it is necessary to hold account of all the applicable dynamic forces, including the inertia of the manipulator, the configuration of the tools and the external forces applied.