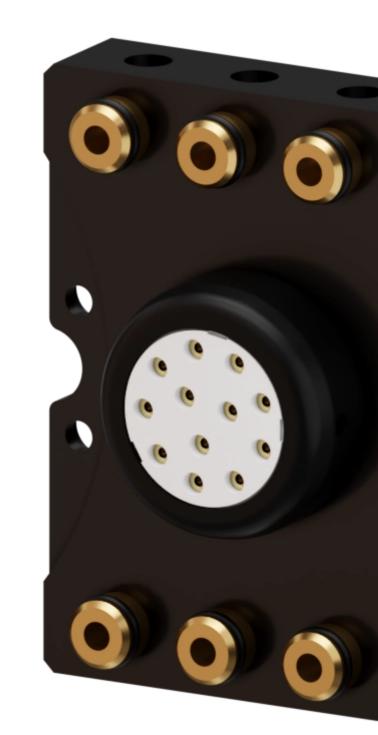

# **Manual Robotic Tool Changers | Hybrid Interfaces Modules | MEK063-6PM5-1E12**

Sous titre MEK063-6PM5-1E12 the ultimate solution for pneumatic and electric hybrid connection

Meet the MEK063-6PM5-1E12, the latest innovation in the 6-way MEK series. Thanks to its horizontal configuration, this multi-function connector offers a lower profile while offering simultaneous pneumatic and electrical connections.

Discover the MEK-PM Multi-Energy-Coupling, an evolution of the MEK series. Pneumatic and electrical connections are arranged horizontally, providing easy integration for your projects. This system also allows simultaneous mechanical, electrical and pneumatic connection for optimal use. Available in versions with 3 or 6 air passages and 12 electrical passages, the MEK-PM is compatible with metric pneumatic fittings. Simplify your connection process with the MEK-PM Multi-Energy-Coupling.

**Pneumatic Ducts** 6 x M5

Electrical Ducts 12 x 9A (63V, 3m?) 6 x 20A (125V, 1.3m?)

**Notice:** The provided technical data are the higher limits recommended in static condition. To obtain the correct dimensioning of the product, it is necessary to hold account of all the applicable dynamic forces, including the inertia of the manipulator, the configuration of the tools and the external forces applied.