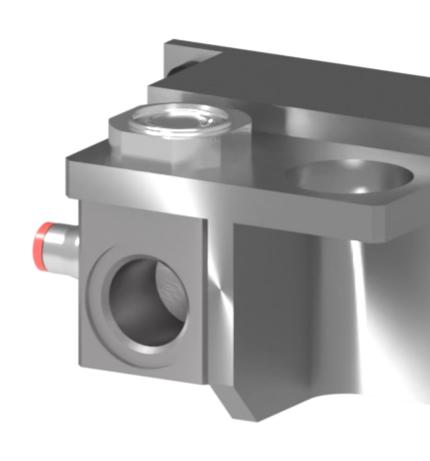

## Robot Tool Changers | Pneumatic module | S-EM-R-U-SP-1V1/2BS-1V6

S-EM-R-U-SP-1V1/2BS-1V6

**Type** Pneumatic module

Weight 0.700 kg

**Size** 59 x 109 x 75 mm

**Pass Through Utilities** 1 x 1/2" BSPP

Material Aluminum, Stainless steel, Brass

## A specific 1/2" BSPP air module with spacer

Along with the standard offer of pneumatic and electrical modules, PES proposes engineering capabilities for developing custom electrical/pneumatic modules or accessories for Sigma Series tool changers. We offer a wide range of off-the-shelf custom modules enhancing Sigma tool changers communication capabilities or safety and if needed, we will be pleased to adapt our product to your specific requirements. Standard Air/Water modules are listed below. Do not hesitate to contact us to share your specific requirements in order to find the right solution that meets your needs