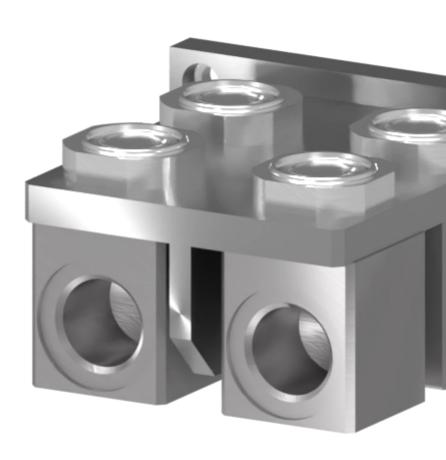

## Robot Tool Changers | Pneumatic module | S-EM-R-U-MULTI-4x1/2BS

S-EM-R-U-MULTI-4x1/2BS

**Type** Pneumatic module

Weight 0.280 kg

**Size** 59 x 109 x 98 mm

**Pass Through Utilities** 4 x 1/2" BSPP

Material Aluminum, Stainless steel, Brass