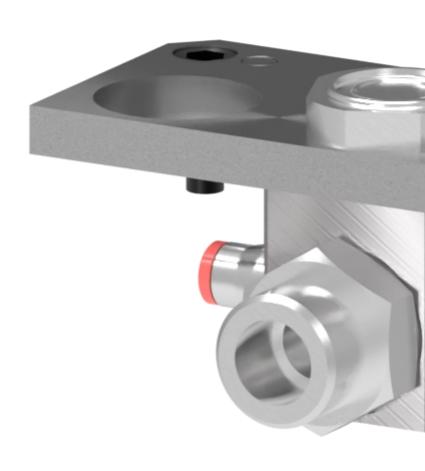

## Robot Tool Changers | Pneumatic module | S-EM-R-U-1VM20-1V6

## S-EM-R-U-1VM20-1V6

**Type** Pneumatic module

Weight 0.280 kg

**Size** 51 x 76 x 73 mm

Pass Through Utilities 1 x M20

Material Aluminum, Stainless steel, Brass

**Notice:** The provided technical data are the higher limits recommended in static condition. To obtain the correct dimensioning of the product, it is necessary to hold account of all the applicable dynamic forces, including the inertia of the manipulator, the configuration of the tools and the external forces applied.

## A classic M20 air module

Along with the standard offer of pneumatic and electrical modules, PES proposes engineering capabilities for developing custom electrical/pneumatic modules or accessories for Sigma Series tool changers. We offer a wide range of off-the-shelf custom modules enhancing Sigma tool changers communication capabilities or safety and if needed, we will be pleased to adapt our product to your specific requirements. Standard Air/Water modules are listed below. Do not hesitate to contact us to share your specific requirements in order to find the right solution that meets your needs