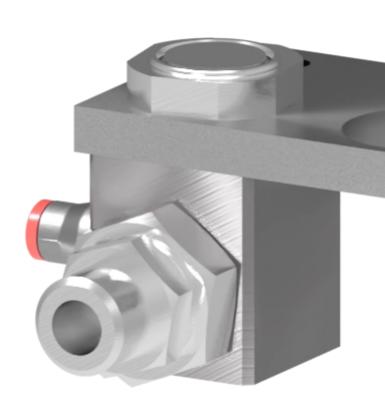

## Robot Tool Changers | Pneumatic module | S-EM-R-U-1VM16-1V6-CIP5

S-EM-R-U-1VM16-1V6-CIP5

**Type** Pneumatic module

Weight 0.300 kg

**Size** 51 x 93 x 73 mm

**Pass Through Utilities** 1 x M16

Material Aluminum, Stainless steel, Brass

## A specific M16 air module with insulating valve

Along with the standard offer of pneumatic and electrical modules, PES proposes engineering capabilities for developing custom electrical/pneumatic modules or accessories for Sigma Series tool changers. We offer a wide range of off-the-shelf custom modules enhancing Sigma tool changers communication capabilities or safety and if needed, we will be pleased to adapt our product to your specific requirements. Standard Air/Water modules are listed below. Do not hesitate to contact us to share your specific requirements in order to find the right solution that meets your needs