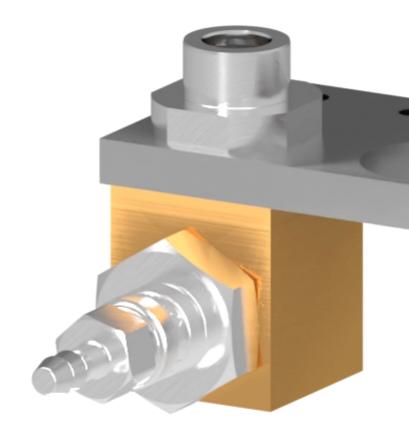

## **Robot Tool Changers | Fluid module | S-EM-R-U-1VE-OIL-01**

Type

Size

Weight

## **S-EM-R-U-1VE-OIL-01** Fluid module 0.340 kg 61 x 76 x 78 mm

Pass Through Utilities 1 x MAKU

Material Aluminum, Stainless steel, Brass

**Notice :** The provided technical data are the higher limits recommended in static condition. To obtain the correct dimensioning of the product, it is necessary to hold account of all the applicable dynamic forces, including the inertia of the manipulator, the configuration of the tools and the external forces applied.