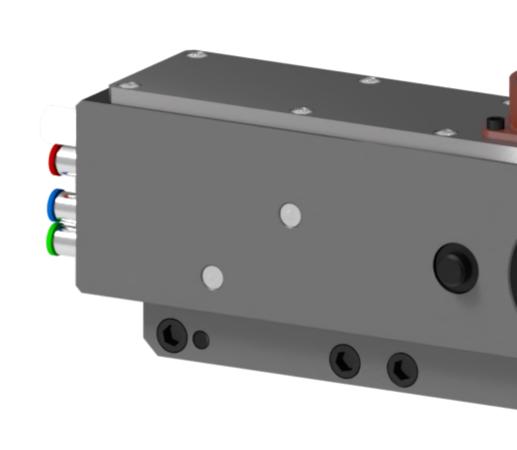

## S.1-EM-R-E-3VS-B02-S

**Type** Electrical module

**Weight** 1.660 kg

**Size** 63 x 233 x 99 mm

**Pass Through** 

Utilities 3 x KJ06 1/8" 6mm

Material Aluminum, Stainless Steel, Gold, Plastic,

Copper

**Connector** 1 x M12 COD-D 4CTS Profinet 1 x MS 24CTS

**Sensor** Tool presence safety switch

Safety Loop Pneumatic safety loop 3EV+3 pressure

switches

**Notice:** The provided technical data are the higher limits recommended in static condition. To obtain the correct dimensioning of the product, it is necessary to hold account of all the applicable dynamic forces, including the inertia of the manipulator, the configuration of the tools and the external forces applied.