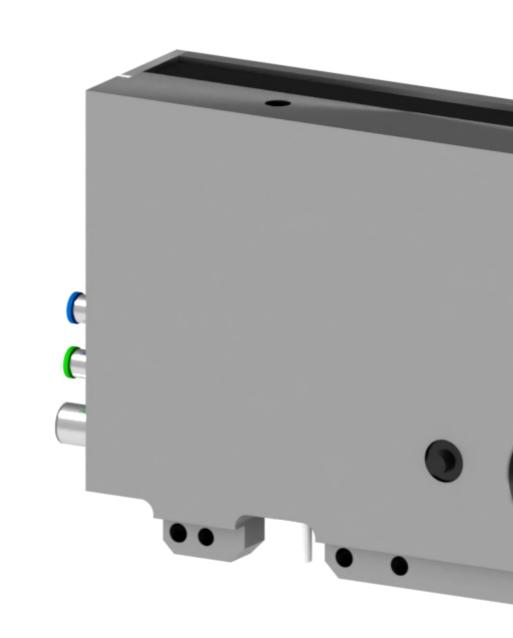

## **S-EM-R-E-ETH-V19-3VS-01-A**

**Type** Electrical module

**Weight** 1.960 kg

**Size** 65 x 232 x 148 mm

**Pass Through** 

2 x KJ06 1/8" 6mm 1 x KQ2 1/8" 8mm

Material Aluminum, Stainless Steel, Gold, Plastic,

Copper

**Connector** 1 x 7/8" 5CTS 1 x M12 COD-D 4CTS Profinet

**Sensor** Tool presence safety switch

Safety Loop Pneumatic safety loop 3EV+3 pressure

switches

**Notice:** The provided technical data are the higher limits recommended in static condition. To obtain the correct dimensioning of the product, it is necessary to hold account of all the applicable dynamic forces, including the inertia of the manipulator, the configuration of the tools and the external forces applied.