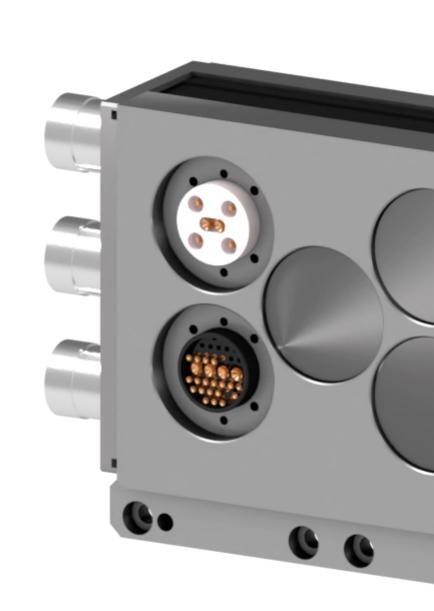

## Robot Tool Changers | Electrical module | S.5-EM-R-E-3xIC-01

## S.5-EM-R-E-3xIC-01

**Type** Electrical module

Weight 1.000 kg

**Size** 59 x 187 x 143 mm

Material Aluminum, Stainless Steel, Gold, Plastic, Copper

Connector 1 x IC 6CTS 2 x IC 17CTS

**Notice:** The provided technical data are the higher limits recommended in static condition. To obtain the correct dimensioning of the product, it is necessary to hold account of all the applicable dynamic forces, including the inertia of the manipulator, the configuration of the tools and the external forces applied.