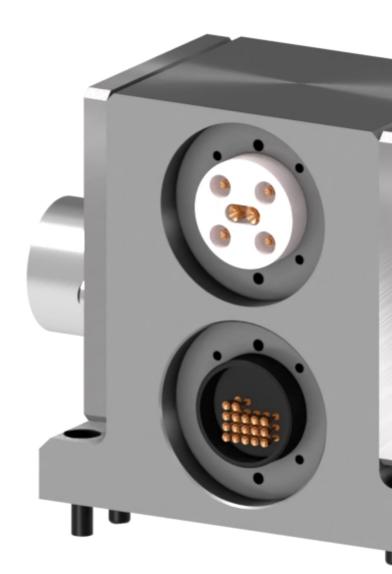

## **Robot Tool Changers | Electrical module | S-EM-R-E-A17-A6-B02-A**

## S-EM-R-E-A17-A6-B02-A

| Туре      | Electrical module                                |
|-----------|--------------------------------------------------|
| Weight    | 0.900 kg                                         |
| Size      | 59 x 128 x 100 mm                                |
| Material  | Aluminum, Stainless Steel, Gold, Plastic, Copper |
| Connector | 1 x MS 17CTS Type A 1 x MS 6CTS Type A           |