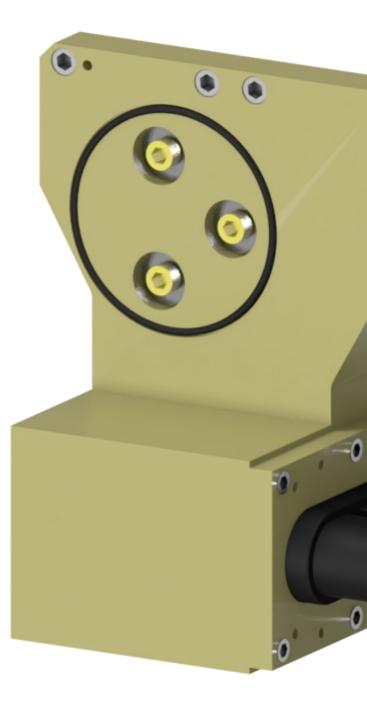

## **Robot Tool Changers | Power module | S-EM-R-E-HIKVROBI-01**

S-EM-R-E-HIKVROBI-01

| Туре              | Power module                |
|-------------------|-----------------------------|
| Weight            | 4.080 kg                    |
| Size              | 118 x 169 x 208 mm          |
| Material          | Fiberglass, Plastic, Copper |
| Voltage Rating    | 600 V                       |
| Amperage Rating   | 200 A                       |
| Number Of Contact | :3                          |