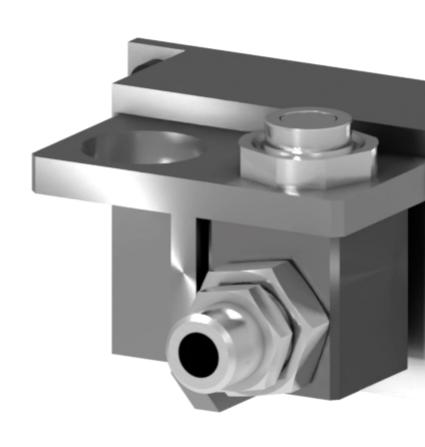

## Robot Tool Changers | Pneumatic module | S-EM-T-U-SP-M16

## S-EM-T-U-SP-M16

**Type** Pneumatic module

Weight 0.540 kg

**Size** 65 x 109 x 104 mm

Pass Through Utilities 1 x M16

Material Aluminum, Stainless steel, Brass

**Notice:** The provided technical data are the higher limits recommended in static condition. To obtain the correct dimensioning of the product, it is necessary to hold account of all the applicable dynamic forces, including the inertia of the manipulator, the configuration of the tools and the external forces applied.

## An M16 air module with spacer

Along with the standard offer of pneumatic and electrical modules, PES proposes engineering capabilities for developing custom electrical/pneumatic modules or accessories for Sigma Series tool changers. We offer a wide range of off-the-shelf custom modules enhancing Sigma tool changers communication capabilities or safety and if needed, we will be pleased to adapt our product to your specific requirements. Standard Air/Water modules are listed below. Do not hesitate to contact us to share your specific requirements in order to find the right solution that meets your needs