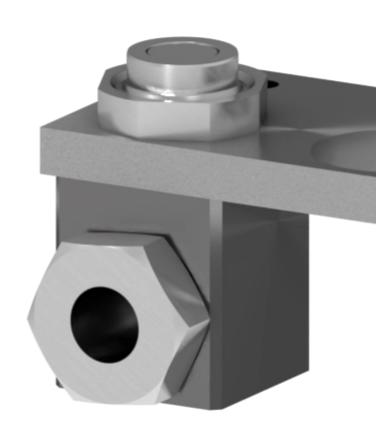

## Robot Tool Changers | Pneumatic module | S-EM-T-U-1V1/4

## S-EM-T-U-1V1/4

**Type** Pneumatic module

Weight 0.280 kg

Size 56 x 76 x 60 mm Pass Through Utilities 1 x 1/4" BSPP

Material Aluminum, Stainless steel, Brass

**Notice:** The provided technical data are the higher limits recommended in static condition. To obtain the correct dimensioning of the product, it is necessary to hold account of all the applicable dynamic forces, including the inertia of the manipulator, the configuration of the tools and the external forces applied.