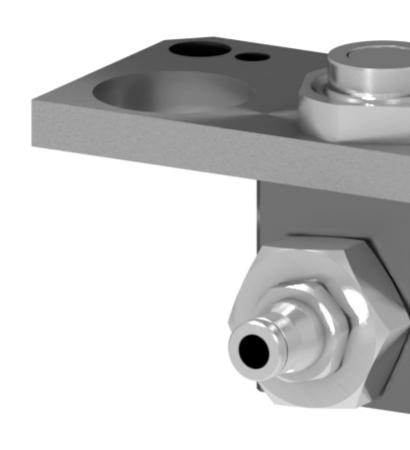

## Robot Tool Changers | Pneumatic module | S-EM-T-U-1V8-6

## S-EM-T-U-1V8-6

**Type** Pneumatic module

Weight 0.280 kg

**Size** 56 x 76 x 77 mm

Pass Through Utilities 1 x 8/6 mm

Material Aluminum, Stainless steel, Brass

**Notice:** The provided technical data are the higher limits recommended in static condition. To obtain the correct dimensioning of the product, it is necessary to hold account of all the applicable dynamic forces, including the inertia of the manipulator, the configuration of the tools and the external forces applied.

## Air module for 8/6 mm tube

Along with the standard offer of pneumatic and electrical modules, PES proposes engineering capabilities for developing custom electrical/pneumatic modules or accessories for Sigma Series tool changers. We offer a wide range of off-the-shelf custom modules enhancing Sigma tool changers communication capabilities or safety and if needed, we will be pleased to adapt our product to your specific requirements. Standard Air/Water modules are listed below. Do not hesitate to contact us to share your specific requirements in order to find the right solution that meets your needs