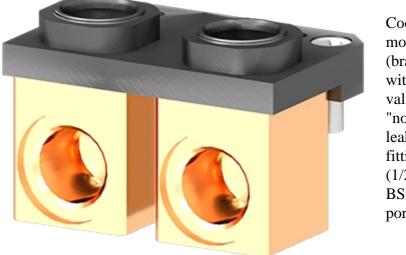

## **Robot Tool Changers | Fluid module | S-EM-T-U-2VE1/2BS-B**

Coolant module (brass) with 2 valved "no leak" fittings (1/2" BSPP ports)

S-EM-T-U-2VE1/2BS-B

Fluid module

Type

## S-EM-T-U-2VE1/2BS-B

Weight0.620 kgPass Through Utilities2 x 1/2" BSPPMaterialAluminum, Stainless steel, Brass

**Notice :** The provided technical data are the higher limits recommended in static condition. To obtain the correct dimensioning of the product, it is necessary to hold account of all the applicable dynamic forces, including the inertia of the manipulator, the configuration of the tools and the external forces applied.