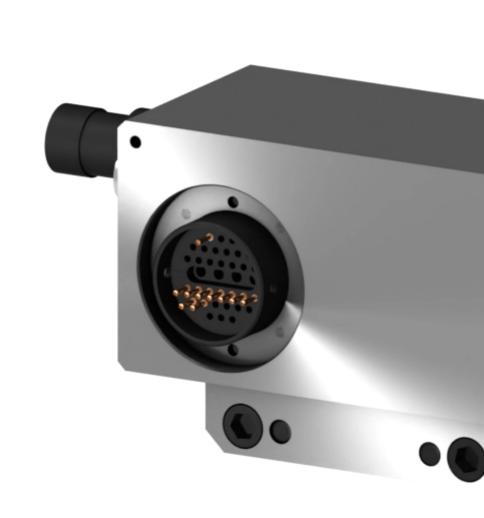

## Robot Tool Changers | Electrical module | S-EM-T-E-SEL-3VS-V19-01

## S-EM-T-E-SEL-3VS-V19-01

**Type** Electrical module

Weight 0.950 kg

**Size** 65 x 162 x 78 mm

Material Aluminum, Stainless Steel, Gold, Plastic, Copper

Connector 1 x M12 8CTS

**Notice:** The provided technical data are the higher limits recommended in static condition. To obtain the correct dimensioning of the product, it is necessary to hold account of all the applicable dynamic forces, including the inertia of the manipulator, the configuration of the tools and the external forces applied.