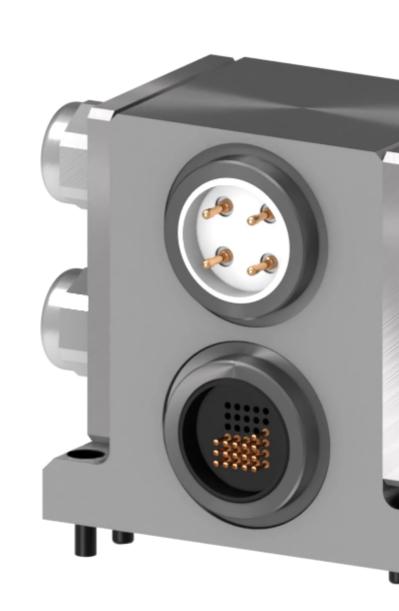

## Robot Tool Changers | Electrical module | S-EM-T-E-A4B-A17B-M12.5

## S-EM-T-E-A4B-A17B-M12.5

**Type** Electrical module

Weight 1.860 kg

**Size** 66 x 132 x 100 mm

Material Aluminum, Stainless Steel, Gold, Plastic, Copper

Connector 1 x BA 17CTS 1 x BA 4CTS 1 x M12 5CTS

**Notice:** The provided technical data are the higher limits recommended in static condition. To obtain the correct dimensioning of the product, it is necessary to hold account of all the applicable dynamic forces, including the inertia of the manipulator, the configuration of the tools and the external forces applied.