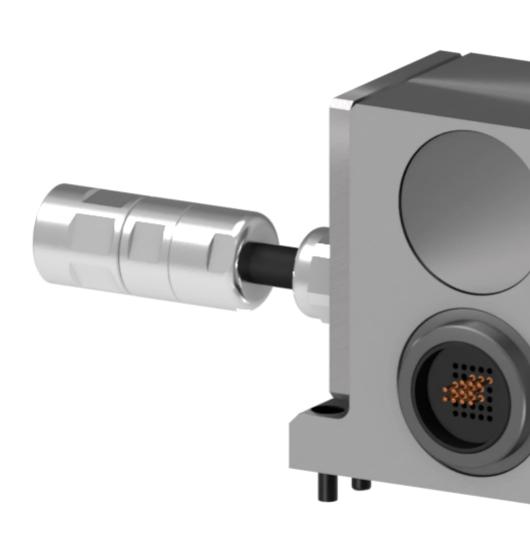

## Robot Tool Changers | Electrical module | S-EM-T-E-ARP-M23.19

## **S-EM-T-E-ARP-M23.19**

**Type** Electrical module

Weight 1.700 kg

**Size** 66 x 120 x 100 mm

Material Aluminum, Stainless Steel, Gold, Plastic, Copper

Connector 1 x IC 19CTS

**Notice:** The provided technical data are the higher limits recommended in static condition. To obtain the correct dimensioning of the product, it is necessary to hold account of all the applicable dynamic forces, including the inertia of the manipulator, the configuration of the tools and the external forces applied.

## **Electrical module for ARPLAS clamp**

Along with the standard offer of pneumatic and electrical modules, PES proposes engineering capabilities for developing custom electrical/pneumatic modules or accessories for Sigma Series tool changers. We offer a wide range of off-the-shelf custom modules enhancing Sigma tool changers communication capabilities or safety and if needed, we will be pleased to adapt our product to your specific requirements. Standard Air/Water modules are listed below. Do not hesitate to contact us to share your specific requirements in order to find the right solution that meets your needs