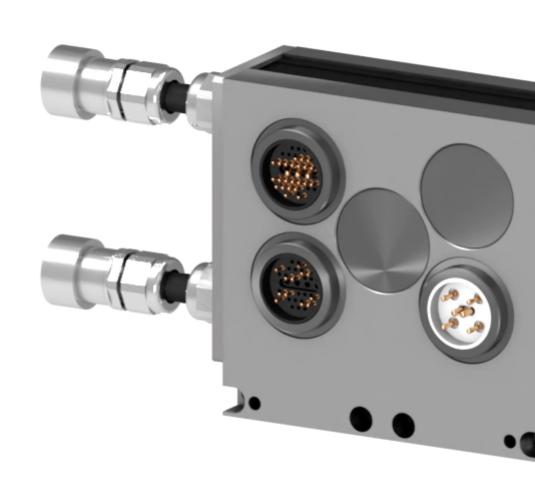

## **S.5-EM-T-E-CEL-01**

**Type** Electrical module

Weight 1.000 kg

**Size** 66 x 207 x 143 mm

**Material** Aluminum, Stainless Steel, Gold, Plastic, Copper **Connector** 1 x M27 26CTS 1 x M23 12CTS 1 x IC 6CTS