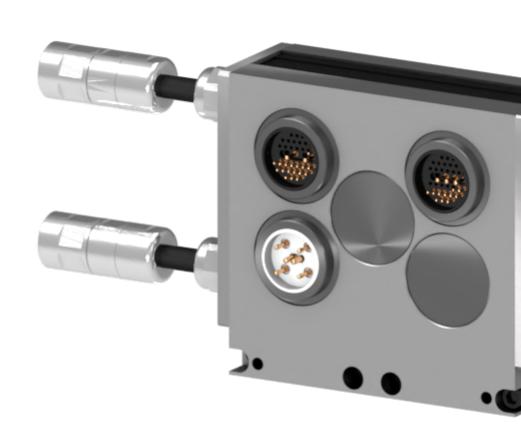

## S.5-EM-T-E-IC8-IC12-7/8-M8D

**Type** Electrical module

Weight 1.000 kg

Size 66 x 207 x 143 mm

Material Aluminum, Stainless Steel, Gold, Plastic, Copper

Connector 1 x 7/8" 5CTS 1 x M8 COD-A 4CTS 1 x M23 12CTS 1 x IC 8CTS