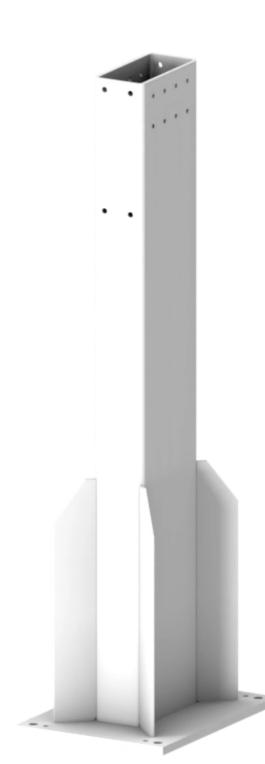

## **XCF-BAM-R**

TypeWeldment baseWeight51.000 kgSize1200 x 300 x 400 mmMaterialSteel

**Notice :** The provided technical data are the higher limits recommended in static condition. To obtain the correct dimensioning of the product, it is necessary to hold account of all the applicable dynamic forces, including the inertia of the manipulator, the configuration of the tools and the external forces applied.

## Mechanically welded pole

The Weldment base is the main support mechanism used for securing the spring-loaded compliant fixture assembly. The system can be configured so that either one or two spring-loaded compliant fixture assemblies can be used.