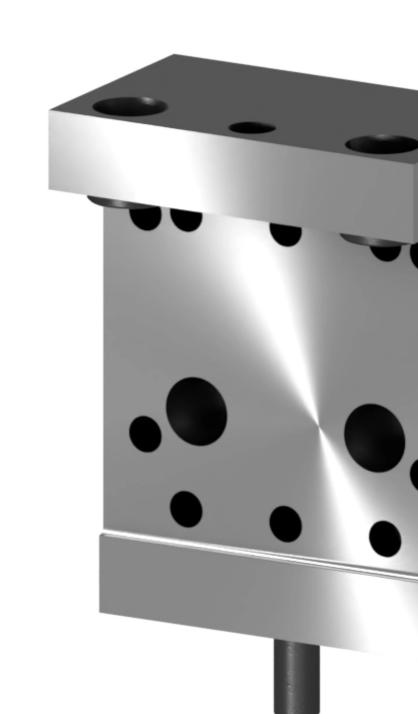

## **Robot Tool Changers | Tool Mounting Bracket | XCF-CA-BP-NET-ARO-3VS**

XCF-CA-BP-NET-ARO-3VS

**Type** Tool Mounting Bracket

Weight 5.980 kg

**Size** 250 x 195 x 98 mm

**Material** Aluminum

**Notice:** The provided technical data are the higher limits recommended in static condition. To obtain the correct dimensioning of the product, it is necessary to hold account of all the applicable dynamic forces, including the inertia of the manipulator, the configuration of the tools and the external forces applied.

## Fixing bracket for 3VS supports

he tool mounting bracket assembly is mounted directly to the tool. Each tool being used by the robot requires its own tool mounting bracket. Additional brackets are available for purchase by ordering model # XCF-CA-BP. A special Tool Mounting Bracket with integrated safety switch and compliant target (fork) is also available to insure proper alignment during tool removal. Fixture bracket REV 01 for XCF-CA-MMC-NET (-01 or -02) - Version for DeviceNet, Interbus S and Profibus DP.