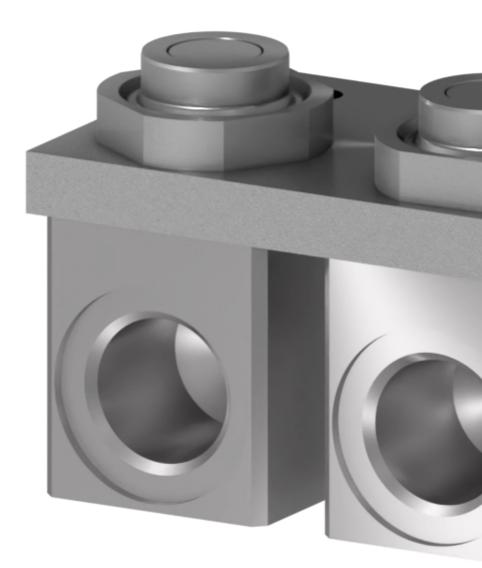

## **Robot Tool Changers | Pneumatic module | S-EM-T-U-2V1/2BS**

## S-EM-T-U-2V1/2BS

| Туре                   | Pneumatic module                 |
|------------------------|----------------------------------|
| Weight                 | 0.620 kg                         |
| Pass Through Utilities | s 2 x 1/2" BSPP                  |
| Material               | Aluminum, Stainless steel, Brass |